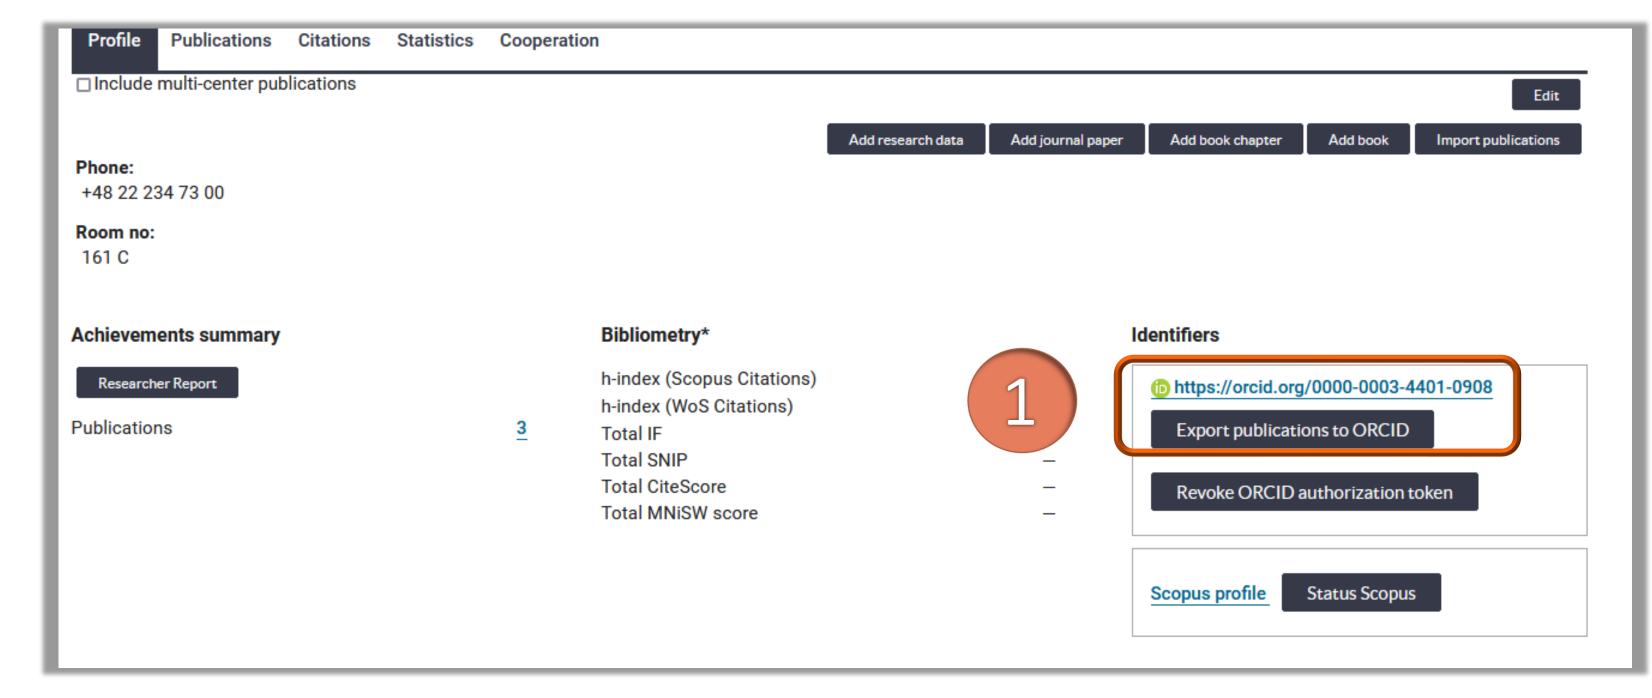

#### Sending publications to ORCID

Export

Politechnika Warszawska

There are two ways of sending publications to ORCID:

By using the Export publications to ORCID buton - all publications will be sent to ORCID

Politechnika Warszawska

After sending the publications to ORCID, you will receive the notification **Publications exported to ORCID with success**.

| Profile Public                            | ations Citations | Statistics | Cooperation | n                                                                                      |                   |                                                                                                                         |                     |          |                     |  |
|-------------------------------------------|------------------|------------|-------------|----------------------------------------------------------------------------------------|-------------------|-------------------------------------------------------------------------------------------------------------------------|---------------------|----------|---------------------|--|
| □ Include multi-center publications  Edit |                  |            |             |                                                                                        |                   |                                                                                                                         |                     |          |                     |  |
| Phone:<br>+48 22 234 73 00                |                  |            |             |                                                                                        | Add research data | Add journal pap                                                                                                         | er Add book chapter | Add book | Import publications |  |
| Room no:<br>161 C                         |                  |            |             |                                                                                        |                   |                                                                                                                         |                     |          |                     |  |
| Achievements su                           | nmary            |            |             | Bibliometry*                                                                           |                   |                                                                                                                         | Identifiers         |          |                     |  |
| Researcher Report Publications            |                  |            | <u>3</u>    | h-index (Scopus Citations) h-index (WoS Citations) Total IF Total SNIP Total CiteScore |                   | 1 0 https://orcid.org/0000-0003-4401-0908 Revoke ORCID authorization token Publications exported to ORCID with success. |                     |          |                     |  |