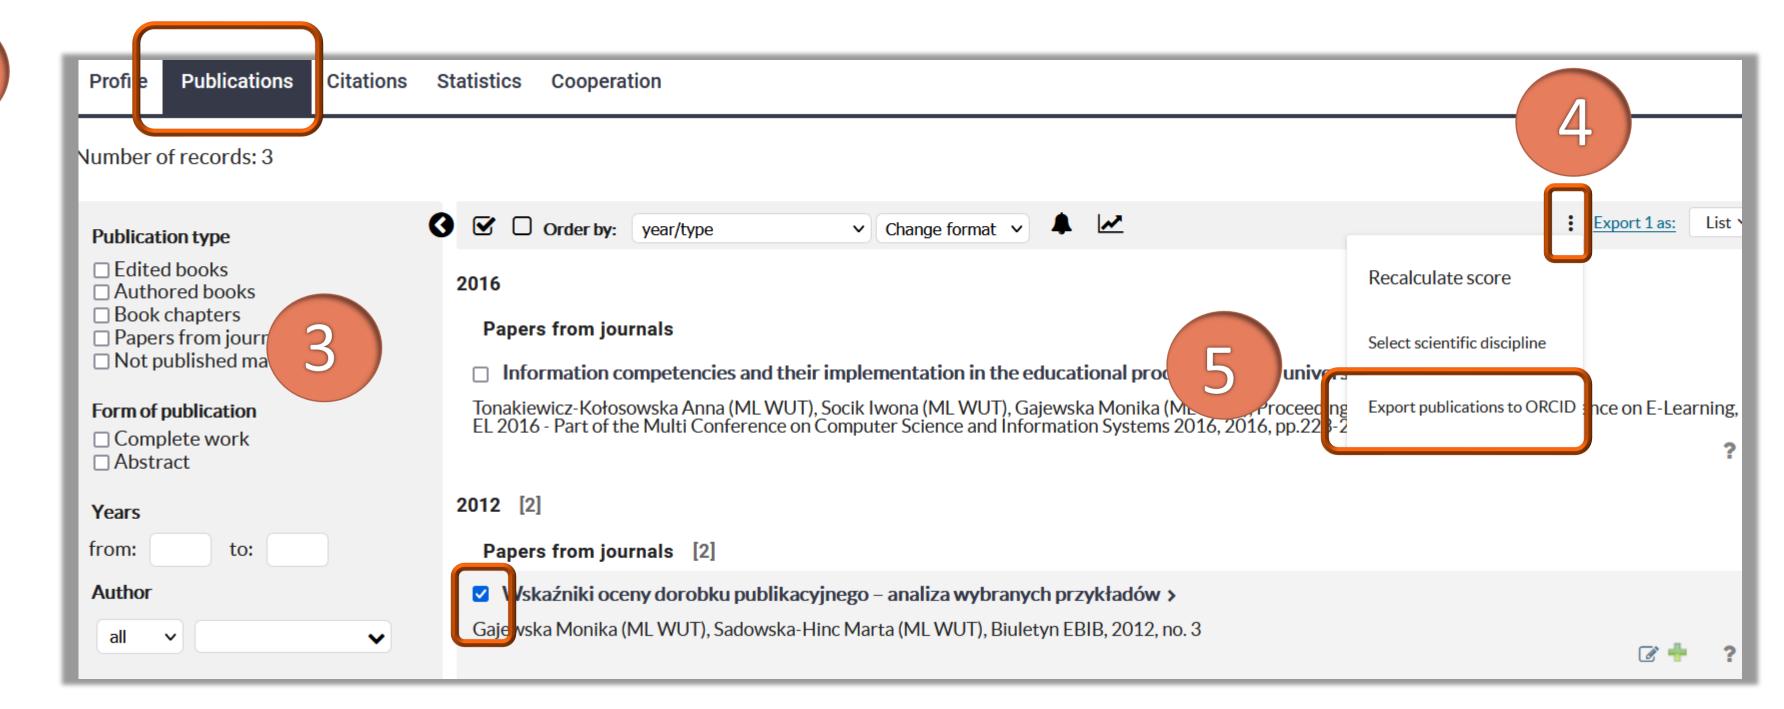

- By selecting the specific publications in the **Publications** bookmark
  - Tick the publications and click " "
  - Then, click Export publications to ORCID

2

Due to the evaluation conducted in the WUT, it is important to send publications published between 2017 and 2021

Politechnika Warszawska

After sending the publication/s to ORCID, you will receive the notification

| Profile Publications Citations  Number of records: 3                                                                                      | Statistics Cooperation  Publications exported to ORCID with success.                                                                                                                                                                                                                                                                                                                                                                                           |
|-------------------------------------------------------------------------------------------------------------------------------------------|----------------------------------------------------------------------------------------------------------------------------------------------------------------------------------------------------------------------------------------------------------------------------------------------------------------------------------------------------------------------------------------------------------------------------------------------------------------|
| Publication type    Edited books   Authored books   Book chapters   Papers from journals   Not published materials    Form of publication | Order by: year/type   Change format   List   2016  Papers from journals  Information competencies and their implementation in the educational process of polish universities exploratory studies >  Tonakiewicz-Kołosowska Anna (ML WUT), Socik Iwona (ML WUT), Gajewska Monika (ML WUT), Proceedings of the International Conference on E-Learning, EL 2016 - Part of the Multi Conference on Computer Science and Information Systems 2016, 2016, pp.223-226 |
| ☐ Complete work ☐ Abstract  Years                                                                                                         | 2012 [2]                                                                                                                                                                                                                                                                                                                                                                                                                                                       |